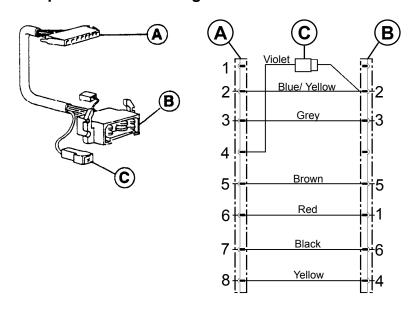

#### **Adapter Harness Configured for Truck Installations**

### **B-Plug**

- (2) 7.5 AMP Fuse: Battery positive
- (3) Operation/Fault Indicator Light positive
- (5) Ground
- (1) Battery positive
- (6) ON/OFF Signal to Heater
- (4) Dash Light (optional)