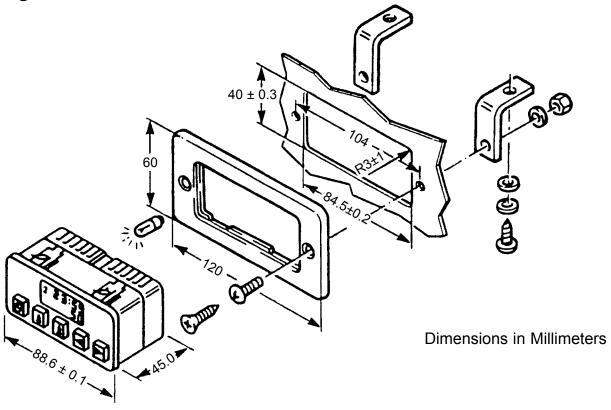

## **Mounting Instructions:**

Dashboard thickness min: 1.5 mm

max: 3.0 mm

The timer can be mounted directly in the dashboard.

#### Dashboard thickness over 3.0 mm:

The timer must be mounted with the Webasto Mounting Frame # 474630

#### **Part Numbers for Individual Components:**

| 7-Day Triple Program Digital Timer Model 1529 12-Volt | 82774A |
|-------------------------------------------------------|--------|
| 7-Day Triple Program Digital Timer Model 1529 24-Volt | 82775A |
| Adapter Harness                                       | 905778 |

#### Part Numbers for Timer Kits - includes Adapter Harness:

| 7-Day Triple Program Digital Timer Model 1529 12-Volt | 905770 |
|-------------------------------------------------------|--------|
| 7-Day Triple Program Digital Timer Model 1529 24-Volt | 905774 |