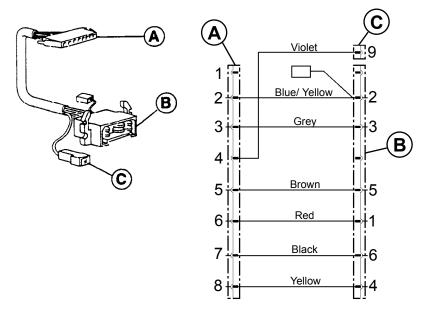

## Adapter Harness Configured for Motorcoach, Transit and School Bus Applications

#### C-Plug

(9) Ignition Signal from Vehicle

#### **B-Plug**

- (2) 7.5 AMP Fuse: Battery positive
- (3) Operation/Fault Indicator Light positive
- (5) Ground
- (1) Battery positive
- (6) ON/OFF Signal to Heater
- (4) Dash Light (optional)