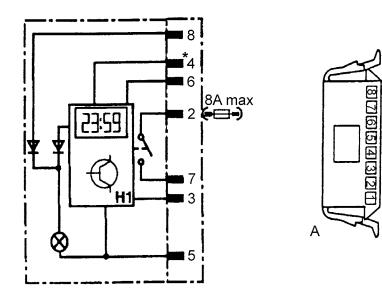

#### **Terminal Connections - Timer**

#### A-Plug

- (8) Dashlight (optional)
- (\*4) Battery positive or ignition
- (6) Battery positive
- (2) Battery positive
- (7) ON/OFF signal to heater
- (3) Operation/Fault Indicator light positive
- (5) Ground

A-Plug: AMP NO. 929 594-1

Webasto 24984A

Terminal: AMP No. 925 596-6

Webasto 497037